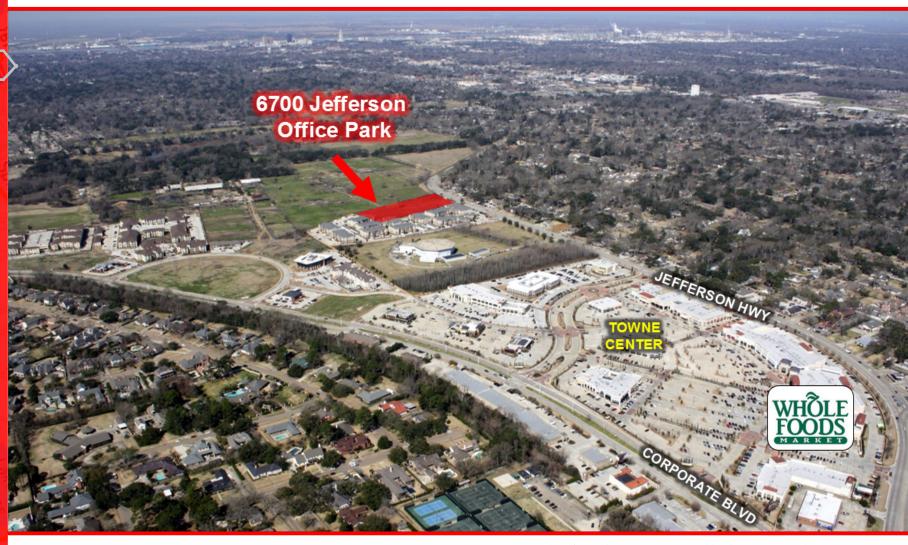

Located just west of Whole Foods and the entire Towne Center live-work-play development

Owner will build to suit for sale or lease

Contact listing agent for pricing

Mathew J. Laborde, CCIM 337.326.1368 | mlaborde@beaubox.com

© Beau Box Commercial Real Estate. 8/2/2014

www.beaubox.com

Overview

Aerial

Location
Site Plan I
Site Plan II
Elevations I
Elevations II

Mathew J. Laborde, CCIM 337.326.1368 | mlaborde@beaubox.com

Broker of Record, Beau J. Box; Licensed by the Louisiana Real Estate Commission, Mississippi Real Estate Commission, and Alabama Real Estate Commission, USA. This information has been secured from sources we believe to be reliable, but we make no representations or warranties, expressed or implied, as to the accuracy of the information. References to square footage or age are approximate. Buyer must verify the information and bears all risk for any inaccuracies.