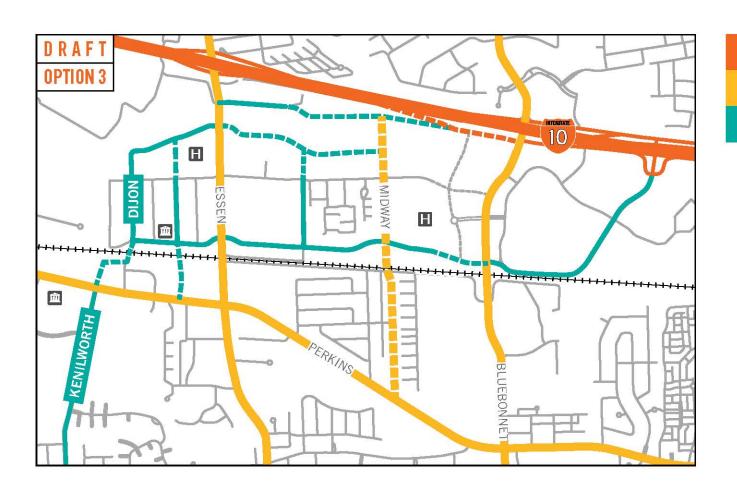

## **MAJOR STREETS**

# OTHER POTENTIAL CONNECTIONS\*

Kenilworth to Dijon

\*shown on Option 3 but can be added to all three options.