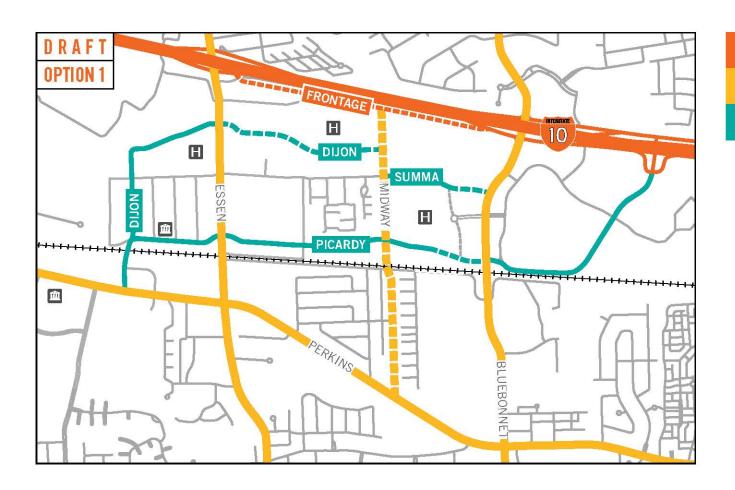

# PROPOSED (OPTION 1) "Frontage, Dijon, Summa"

New frontage road Picardy rerouting Summa rerouting Dijon to Midway