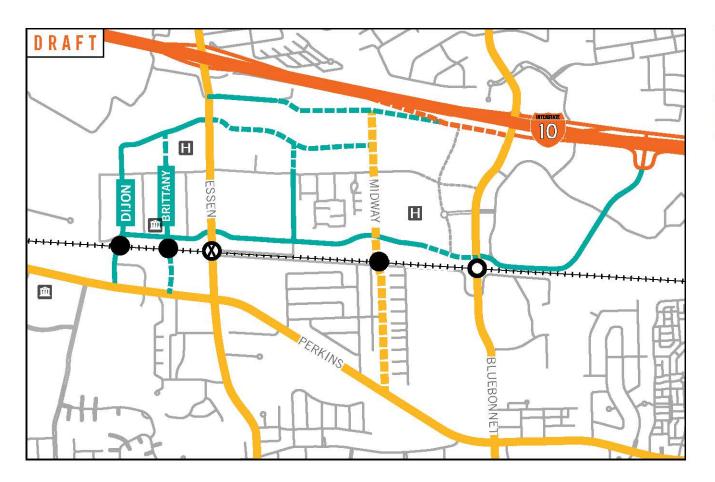

# $m R_{\!X}$ build district trail network

### EXISTING TRAILS

Kenilworth Pkwy Wards Creek Trail Baton Rouge General Campus Trail

#### **EXISTING TRAILS**

### PROPOSED TRAILS

Wards Creek Trail to OLOL / Burden Center Pedestrian bridge to Burden Center Dawson Creek Trail to Pennington / LSU Midway Blvd Trail Kenilworth Trail to Dijon

\*Option 3 shown here for street network. Trails can be added to any configuration of streets.