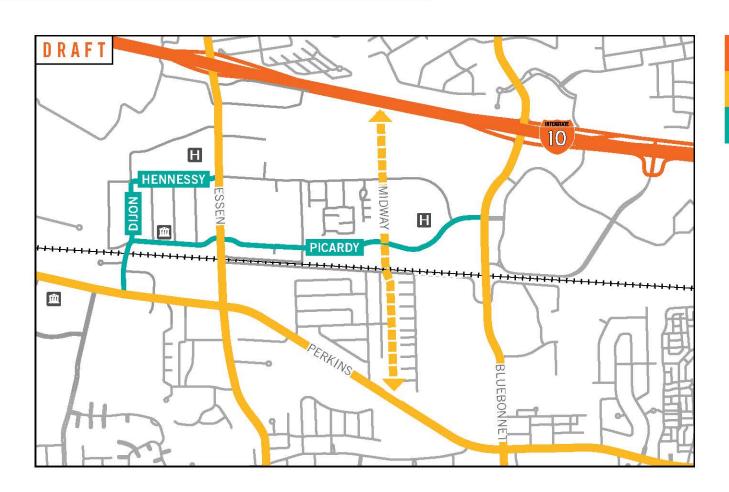

# HIGHWAY

## **URBAN ARTERIALS**

### **EXISTING**

Essen

Bluebonnet

Perkins



# HIGHWAY

### **URBAN ARTERIALS**

### **EXISTING**

Essen

Bluebonnet

**Perkins** 

### **PROPOSED**

Midway

Potential railroad underpass



# **MAJOR STREETS**

### **EXISTING**

Picardy

Dijon

Hennessy



## **MAJOR STREETS**

### **EXISTING**

Picardy Dijon

# PROPOSED (OPTION 1) "Frontage, Dijon, Summa"

New frontage road Picardy rerouting Summa rerouting Dijon to Midway



## **MAJOR STREETS**

### **EXISTING**

Picardy Dijon

# PROPOSED (OPTION 2) "Frontage and Dijon"

New frontage road
Picardy rerouting
Dijon to Bluebonnet



## **MAJOR STREETS**

### **EXISTING**

Picardy Dijon

# PROPOSED (OPTION 3) "Essen Park and Dijon"

Picardy rerouting
Dijon to Midway
Essen Park extension



## **MAJOR STREETS**

# OTHER POTENTIAL CONNECTIONS\*

Brittany to Perkins Mancuso to Dijon

\*shown on Option 3 but can be added to all three options.



## **MAJOR STREETS**

# OTHER POTENTIAL CONNECTIONS\*

Kenilworth to Dijon

\*shown o