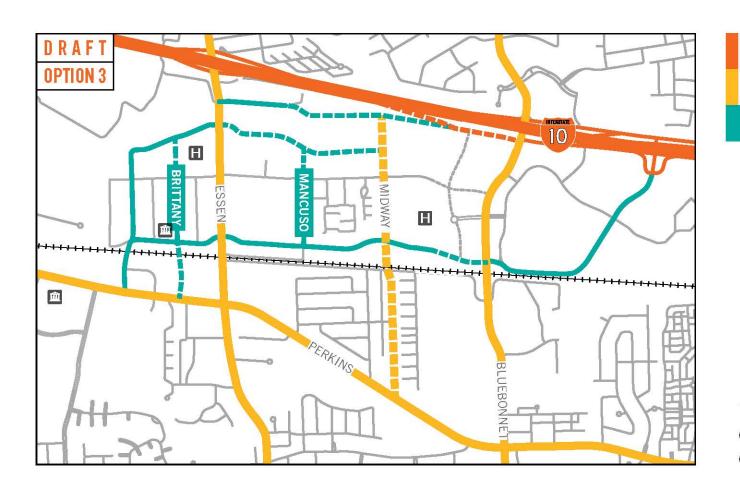

## **MAJOR STREETS**

# OTHER POTENTIAL CONNECTIONS\*

Brittany to Perkins Mancuso to Dijon

\*shown on Option 3 but can be added to all three options.