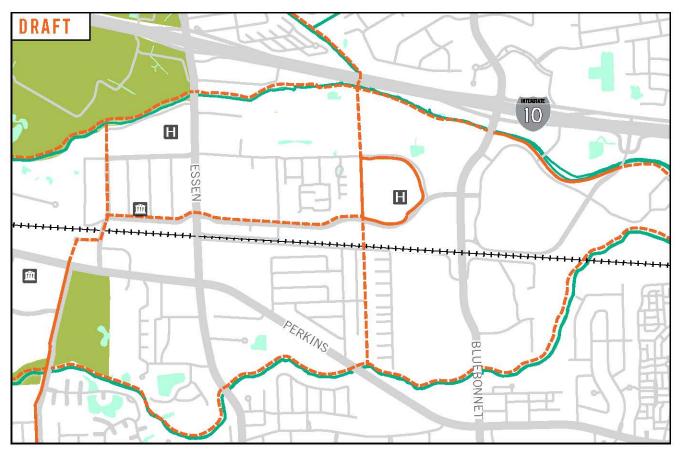

# $m R_{\!X}$ build district trail network

### EXISTING TRAILS

Kenilworth Pkwy Wards Creek Trail Baton Rouge General Campus Trail

### PROPOSED TRAILS

Wards Creek Trail to OLOL / Burden Center Pedestrian bridge to Burden Center Dawson Creek Trail to Pennington / LSU Midway Blvd Trail Kenilworth Trail to Dijon

\*Option 3 shown here for street network. Trails can be added to any configuration of streets.