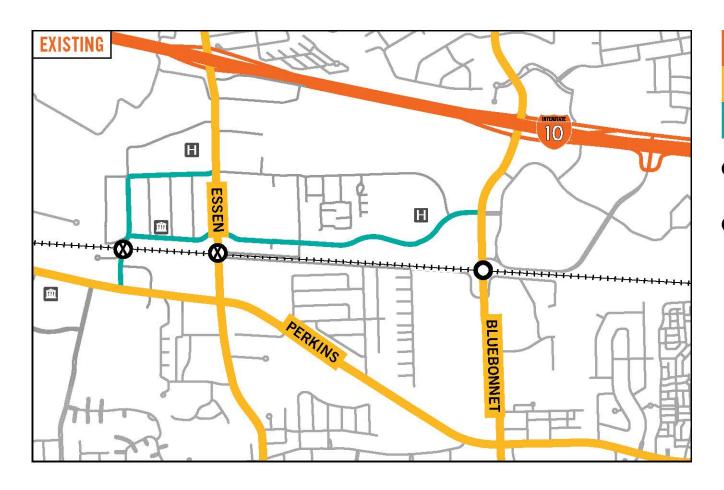

# HIGHWAY

### **URBAN ARTERIALS**

### **EXISTING**

Essen

Bluebonnet

**Perkins** 

### **PROPOSED**

Midway

Potential railroad underpass