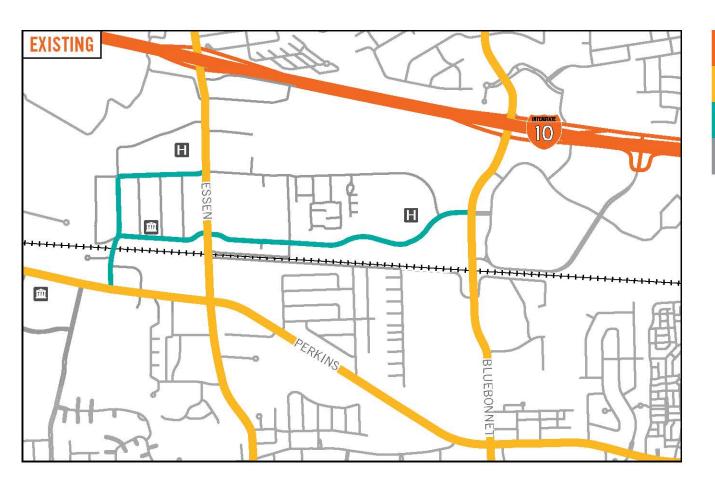

EXISTING**

Picardy Dijon

# PROPOSED (OPTION 3) "Essen Park and Dijon"

Picardy rerouting
Dijon to Midway
Essen Park extension



## **MAJOR STREETS**

# OTHER POTENTIAL CONNECTIONS\*

Brittany to Perkins Mancuso to Dijon

\*shown on Option 3 but can be added to all three options.



## **MAJOR STREETS**

# OTHER POTENTIAL CONNECTIONS\*

Kenilworth to Dijon

\*shown on Option 3 but can be added to all three options.

# 



HIGHWAY

URBAN ARTERIALS

MAJOR STREETS

- O EXISTING UNDERPASS
  Bluebonnet
- Essen
  One Perkins Pl



HIGHWAY
URBAN ARTERIALS
MAJOR STREETS\*

- Existing underpass
- Existing at-grade xing
- POTENTIAL NEW UNDERPASS
   Dijon (One Perkins PI)
   Brittany
   Midway

\*Option 3 shown here. Rail underpasses can be added to any configuration of the major streets.

48

# 



HIGHWAY

URBAN ARTERIALS

MAJOR STREETS\*

LOCAL STREETS

**EXISTING** 

\*Option 3 shown here. Local streets can be added to any configuration of the major streets.



HIGHWAY

URBAN ARTERIALS

MAJOR STREETS\*

LOCAL STREETS

\*Option 3 shown here. Local streets can be added to any configuration of the major streets.

# $m R_{\!X}$ build district trail network



### EXISTING TRAILS

Kenilworth Pkwy Wards Creek Trail Baton Rouge General Campus Trail



#### **EXISTING TRAILS**

### PROPOSED TRAILS

Wards Creek Trail to OLOL / Burden Center Pedestrian bridge to Burden Center Dawson Creek Trail to Pennington / LSU Midway Blvd Trail Kenilworth Trail to Dijon

\*Option 3 shown here for street network. Trails can be added to any configuration of streets.

# RX BUILD DISTRICT TRAIL NETWORK