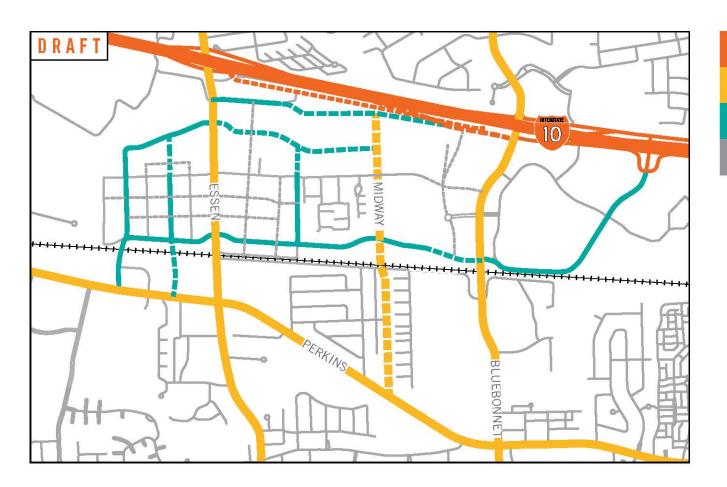

# RX BUILD DISTRICT TRAIL NETWORK

#### EXISTING TRAILS

#### **PROPOSED TRAILS**

Wards Creek Trail to
OLOL / Burden Center
Pedestrian bridge to
Burden Center
Dawson Creek Trail to
Pennington / LSU
Midway Blvd Trail
Kenilworth Trail to Dijon

### + ENHANCED LOCAL STREET NETWORK (FUTURE)\*

\*Option 3 shown here for street network. Trails can be added to any configuration of streets.