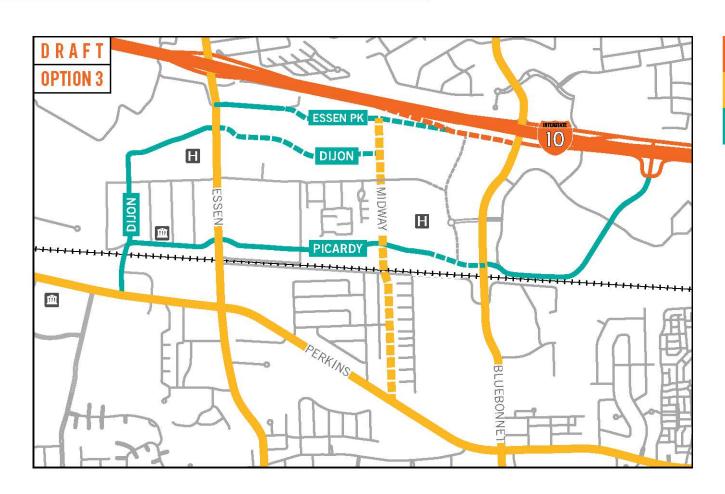

### **EXISTING**

Picardy Dijon

# PROPOSED (OPTION 3) "Essen Park and Dijon"

Picardy rerouting
Dijon to Midway
Essen Park extension

## **MAJOR STREETS**