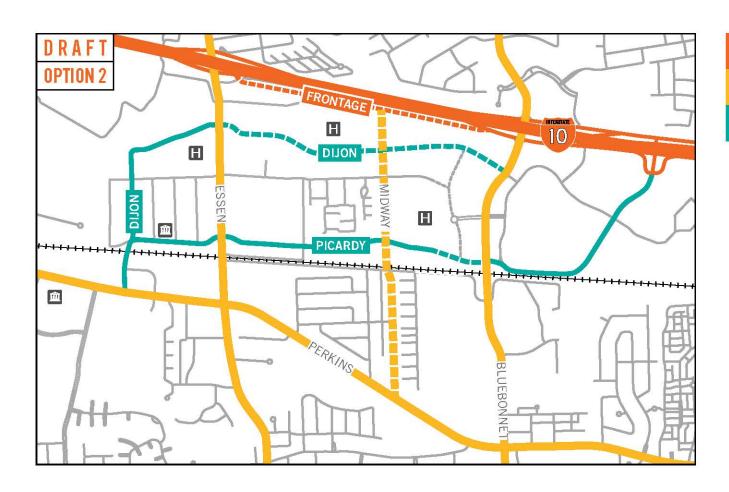

## **MAJOR STREETS**

### **EXISTING**

Picardy Dijon

# PROPOSED (OPTION 2) "Frontage and Dijon"

New frontage road
Picardy rerouting
Dijon to Bluebonnet