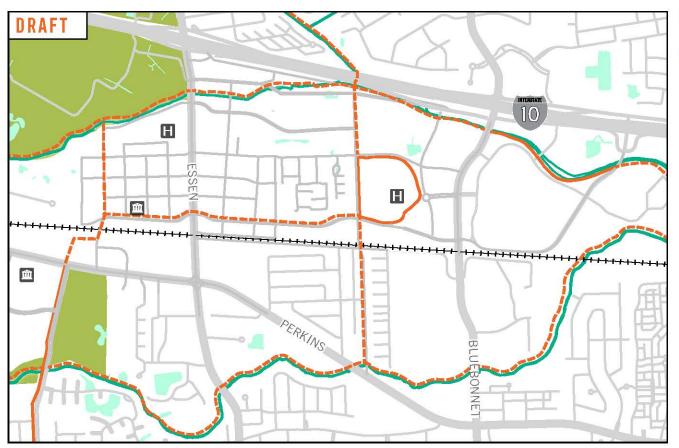

# RX BUILD DISTRICT TRAIL NETWORK

#### EXISTING TRAILS

#### **PROPOSED TRAILS**

Wards Creek Trail to
OLOL / Burden Center
Pedestrian bridge to
Burden Center
Dawson Creek Trail to
Pennington / LSU
Midway Blvd Trail
Kenilworth Trail to Dijon

### + ENHANCED LOCAL STREET NETWORK (FUTURE)\*

\*Option 3 shown here for street network. Trails can be added to any configuration of streets.