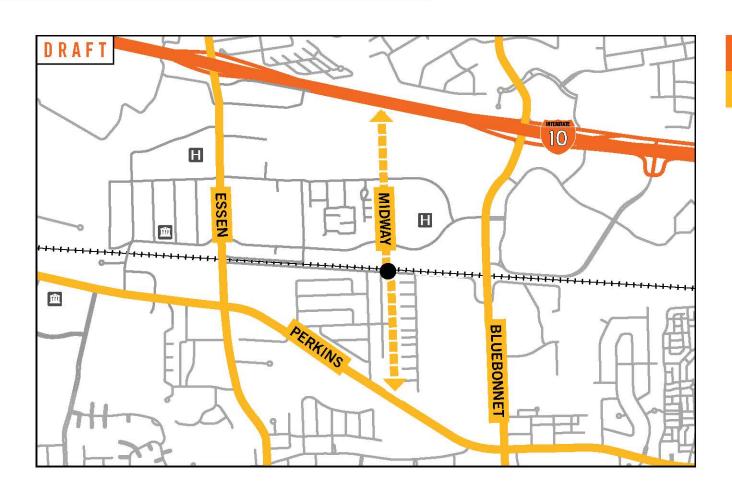

# HIGHWAY

## **URBAN ARTERIALS**

### **EXISTING**

Essen

Bluebonnet

Perkins



# HIGHWAY

### **URBAN ARTERIALS**

### **EXISTING**

Essen

Bluebonnet

**Perkins** 

### **PROPOSED**

Midway

Potential railroad underpass



# **MAJOR STREETS**

### **EXISTING**

Picardy

Dijon

Hennessy



## **MAJOR STREETS**

### **EXISTING**

Picardy Dijon

# PROPOSED (OPTION 1) "Frontage, Dijon, Summa"

New frontage road Picardy rerouting Summa rerouting Dijon to Midway



## **MAJOR STREETS**

### **EXISTING**

Picardy Dijon

# PROPOSED (OPTION 2) "Frontage and Dijon"

New frontage road
Picardy rerouting
Dijon to Bluebonnet



## **MAJOR STREETS**

### **EXISTING**

Picardy Dijon

# PROPOSED (OPTION 3) "Essen Park and Dijon"

Picardy rerouting
Dijon to Midway
Essen Park extension



## **MAJOR STREETS**

# OTHER POTENTIAL CONNECTIONS\*

Brittany to Perkins Mancuso to Dijon

\*